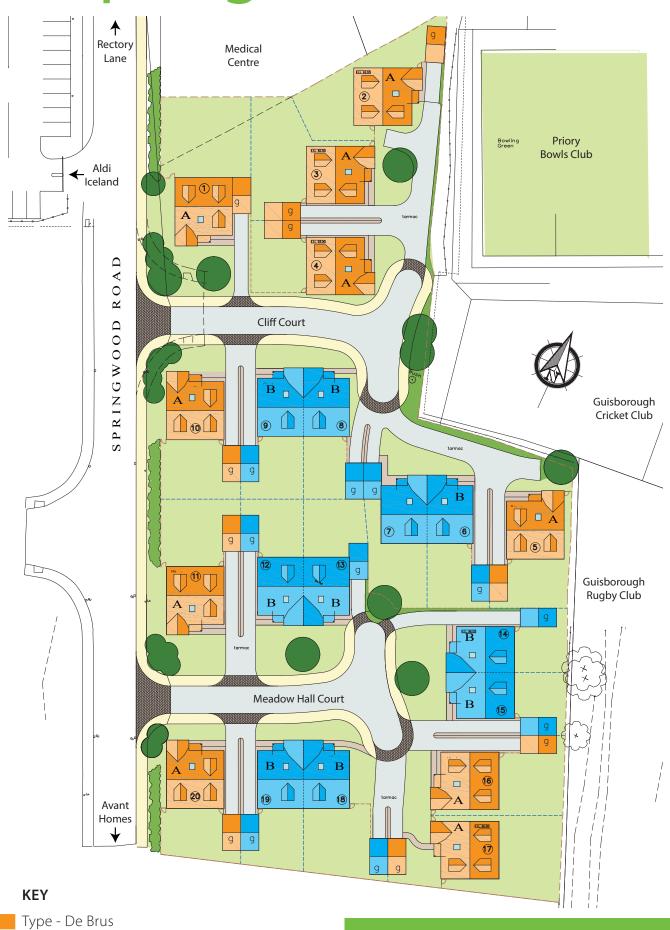

## de Brus Plus

4 bedroom detached dormer bungalow with garage

Springwood Green is a Development of 20 Quality Dormer Bungalows undertaken by Ryedale Estates Ltd and forming part of the Cleveland Gate initiative in Guisborough.