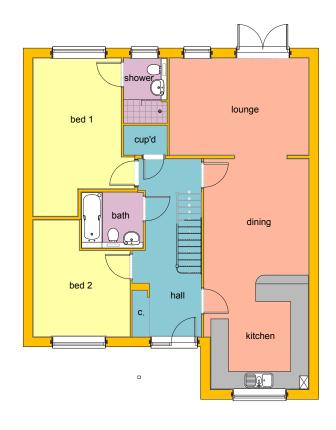

## de Brus Plus

**GROUND FLOOR** 

Kitchen/Dining

3335mm x 7873mm 10′11″ x 25′10″

Lounge

4753mm x 3300mm 15'7" x 10'10"

Bed 1

3000mm x 5400mm max 9'10" x 17'9" max

Bed 2

3300mm x 3973mm max 10'10" x 13'0"

**Bath** 

2100mm x 1908mm 6′11″ x 6′3″

**Shower room** 

1481mm x 2212mm 4'10" x 7'3"

**FIRST FLOOR** 

Bed 3