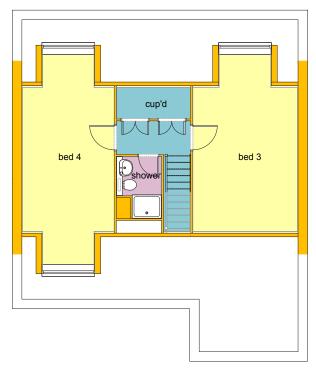

Bed 2

3300mm x 3973mm max 10'10" x 13'0"

**Bath** 

2100mm x 1908mm 6′11″ x 6′3″

**Shower room** 

1481mm x 2212mm 4'10" x 7'3"

**FIRST FLOOR** 

Bed 3

3575mm x 4925mm min 11'9" x 16'2" min

Bed 4

3134mm x 4925mm min 10'3" x 16'2" min

**Shower room** 

1525mm x 2104mm 5'0" x 6'11"

Ground Floor First Floor

Type - Carlton

Springwood Green is a Development of 20 Quality Dormer Bungalows undertaken by Ryedale Estates Ltd and forming part of the Cleveland Gate initiative in Guisborough.